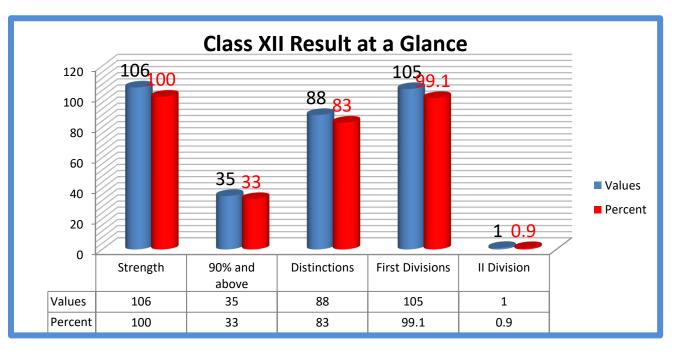

## DPS, Numaligarh, CBSE Class XII (AISSCE) Results 2020

| Particulars                             | Class XII |         |
|-----------------------------------------|-----------|---------|
|                                         | No.       | Percent |
| Appeared                                | 106       | 100%    |
| Passed                                  | 104       | 98.1%   |
| Compartment                             | 02        | 01.9%   |
| Failed                                  | 0         | 0       |
| Above 90%                               | 35        | 33%     |
| Distinctions (above 75% in grand total) | 88        | 83%     |
| Highest Marks(Science Stream)           | 483       | 96.6%   |
| Highest Marks(Commerce Stream)          | 479       | 95.8%   |
| Highest Marks(Humanities Stream)        | 486       | 97.2%   |
| I Divisions (Overall)                   | 105       | 99.1%   |
| II Divisions (Overall)                  | 01        | 0.9%    |
| 90% & Above                             | 35        | 33%     |
| 80 - 89%                                | 34        | 32.2%   |
| 70-79%                                  | 31        | 29.2%   |
| 60-69%                                  | 5         | 4.7%    |
| 50-59%                                  | 1         | .9%     |